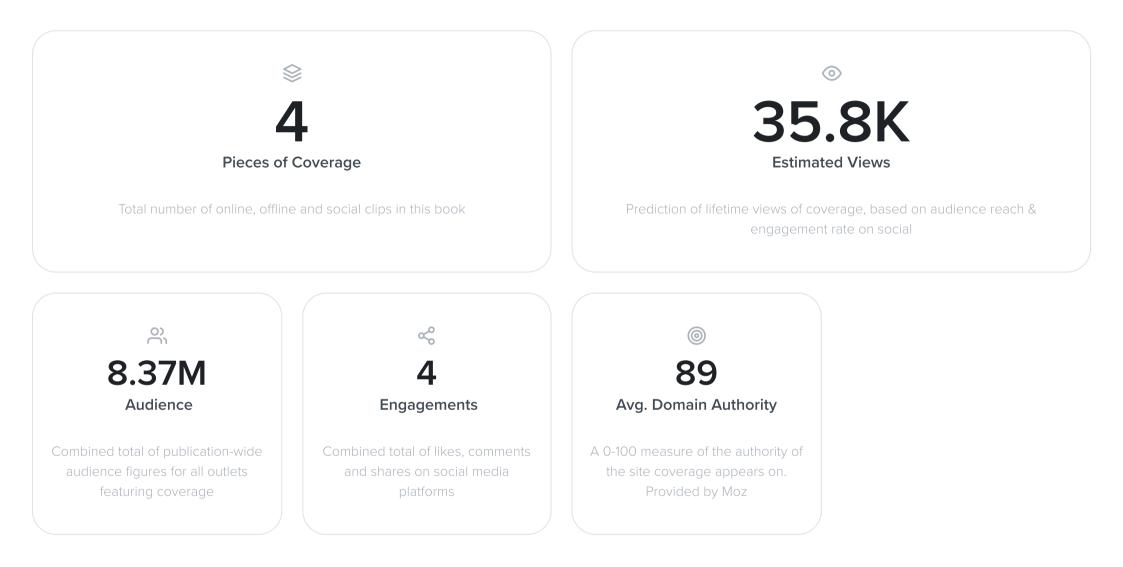

## Olley on stabbings



## Contents

# **Metrics Summary**



# Coverage

4 pieces

#### **Birmingham Post**



**1.03K** Circulation

June 29, 2023 • 🛱 PRINT

### Post stabbing2 Olley



Date: 29 June 2023 Page: 5





Mike Olley, of Westside BID

Copyright material – reproduced under license. No further copying (including printing, digital reproduction / forwarding) is permitted except under license



| Birmingham Post |                                                                                                                                             |