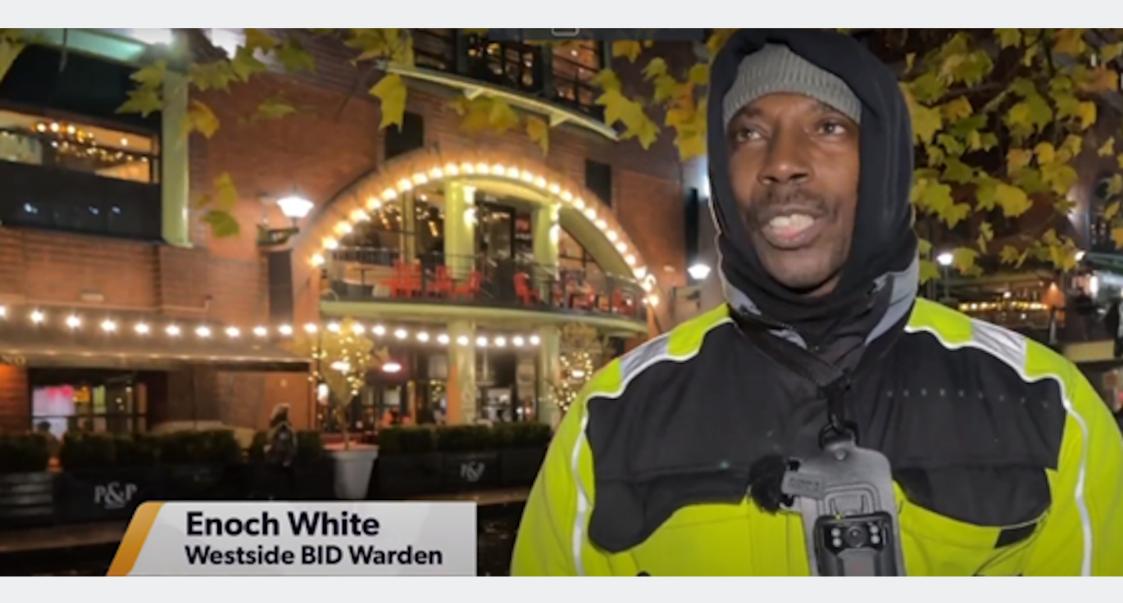

Daily newspaper

| BIRMINGHAM                                                                                 | Date: 11 July 2023<br>Page: 9                                                                                                                                                                                                                                                                                                                                                                                                                                                                                                                                          | eClips                  |
|--------------------------------------------------------------------------------------------|------------------------------------------------------------------------------------------------------------------------------------------------------------------------------------------------------------------------------------------------------------------------------------------------------------------------------------------------------------------------------------------------------------------------------------------------------------------------------------------------------------------------------------------------------------------------|-------------------------|
|                                                                                            | Canal rescue<br>drama filmed<br>POLICE officers rescued a<br>woman from a Birmingham<br>canal in a rescue captured                                                                                                                                                                                                                                                                                                                                                                                                                                                     |                         |
|                                                                                            | on video.<br>Officers pulled the<br>woman from the water<br>outside Utilita Arena in<br>Brindleyplace on<br>Wednesday, July 5.<br>Paramedics later treated<br>her at the scene for<br>potentially serious injuries.<br>She was taken to<br>Sandwell Hospital for<br>further treatment.<br>Westside Business<br>Improvement District (BID)<br>shared bodycam footage of<br>officers responding to the<br>incident. The BID team<br>wrote on social media:<br>"Dramatic video of heroic<br>efficers saving the life of a<br>woman in a canal side<br>rescue in Westside, |                         |
|                                                                                            | Birmingham, Westside BID<br>street warden Enoch White<br>assisted."                                                                                                                                                                                                                                                                                                                                                                                                                                                                                                    | City sound workers      |
| Copyright material – reproduced under lice<br>No further copying (including printing, digi | anse.<br>al reproduction / forwarding) is permitted except under lice                                                                                                                                                                                                                                                                                                                                                                                                                                                                                                  | feel a 'sense of doorn' |